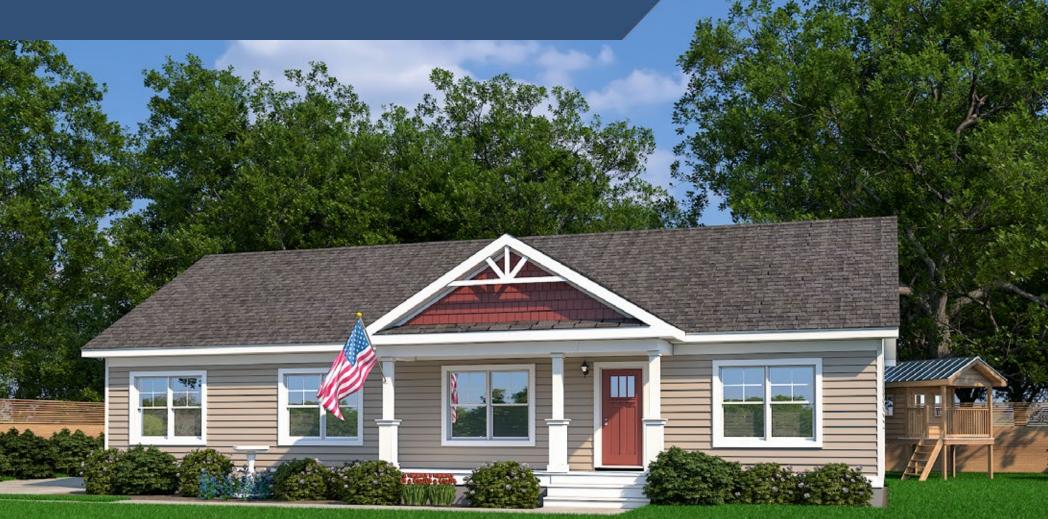

### Exterior Shown with Standard 7/12 Roof Pitch Shown with Porch and Optional Exterior Features

These are artist renditions for sales purposes only. Refer to working drawings for actual dimensions. © 2023 Nationwide Homes, Inc. All Rights Reserved.

### **HORIZON II XL**

**Total Finished Area:** 1,899 Sq. Ft.

**Dimensions:** 60'0"W x 31'8"D

3 Bedrooms 2 Bathrooms

Open-Concept

Split-Bedroom Design

Extended Kitchen Island

Walk-in Kitchen Pantry