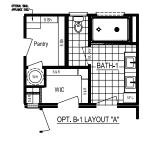

3+ Bedrooms

2 Bathrooms

### **HORIZON II XL**

**Total Finished Area:** 1,899 Sq. Ft.

**Dimensions:** 60'0"W x 31'8"D

3 Bedrooms 2 Bathrooms

Open-Concept

Split-Bedroom Design

Extended Kitchen Island

Walk-in Kitchen Pantry

**Expansive Utility Room** 

Walk-in Closet

Rectangular Lavatory Sinks

nationwide-homes.com facebook.com/nationwidehome instagram.com/nationwidehomes