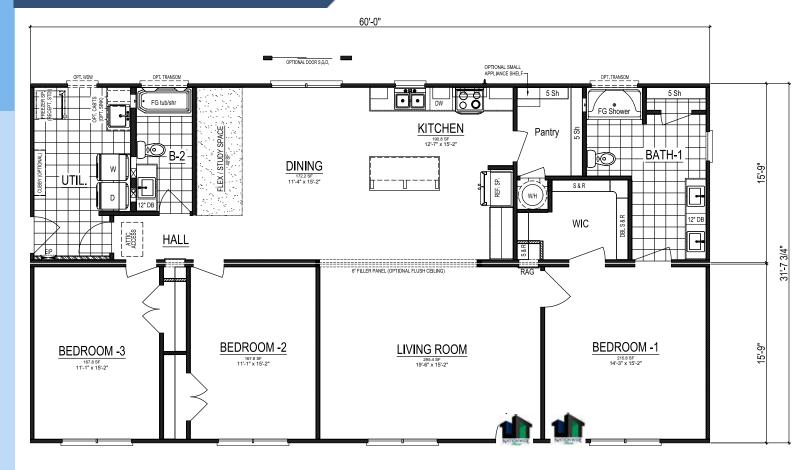

### **HORIZON II XL**

**Total Finished Area:** 1,899 Sq. Ft.

**Dimensions:** 60'0"W x 31'8"D

3 Bedrooms 2 Bathrooms

Open-Concept

Split-Bedroom Design

Extended Kitchen Island

Walk-in Kitchen Pantry

**Expansive Utility Room** 

Walk-in Closet

Rectangular Lavatory Sinks

nationwide-homes.com facebook.com/nationwidehome instagram.com/nationwidehomes

### **HORIZON II XL**

**Total Finished Area:** 1,899 Sq. Ft.

**Dimensions:** 60'0"W x 31'8"D

3 Bedrooms 2 Bathrooms

Open-Concept

Split-Bedroom Design

Extended Kitchen Island

Den/Office Flex Space

Central Utility Room

Walk-in Closet

Rectangular Lavatory Sinks

nationwide-homes.com facebook.com/nationwidehome instagram.com/nationwidehomes