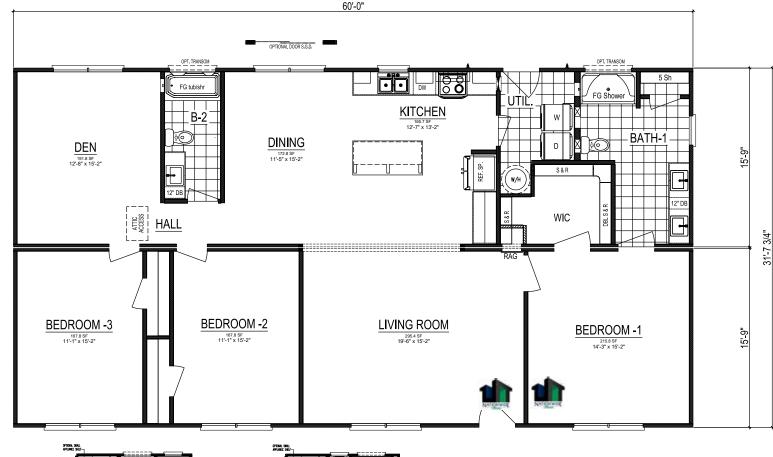

### **HORIZON II XL**

**Total Finished Area:** 1,899 Sq. Ft.

**Dimensions:** 60'0"W x 31'8"D

3 Bedrooms 2 Bathrooms

Open-Concept

Split-Bedroom Design

Extended Kitchen Island

Den/Office Flex Space

Central Utility Room

Walk-in Closet

Rectangular Lavatory Sinks

nationwide-homes.com facebook.com/nationwidehome instagram.com/nationwidehomes

# **HORIZON II XL**

Optional Den/Office