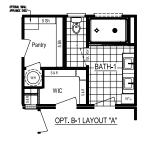

### **HORIZON II XL**

**Total Finished Area:** 1,899 Sq. Ft.

**Dimensions:** 60'0"W x 31'8"D

4 Bedrooms 2 Bathrooms

Open-Concept

Split-Bedroom Design

Extended Kitchen Island

Central Utility Room

Walk-in Closet

Rectangular Lavatory Sinks

nationwide-homes.com facebook.com/nationwidehome instagram.com/nationwidehomes