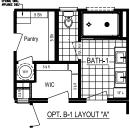

### **HORIZON II XL**

**Total Finished Area:** 1,899 Sq. Ft.

**Dimensions:** 60'0"W x 31'8"D

4 Bedrooms 2 Bathrooms

Open-Concept

Split-Bedroom Design

Extended Kitchen Island

Central Utility Room

Walk-in Closet

Rectangular Lavatory Sinks

nationwide-homes.com facebook.com/nationwidehome instagram.com/nationwidehomes

# **HORIZON II XL**

Optional Four Bedroom