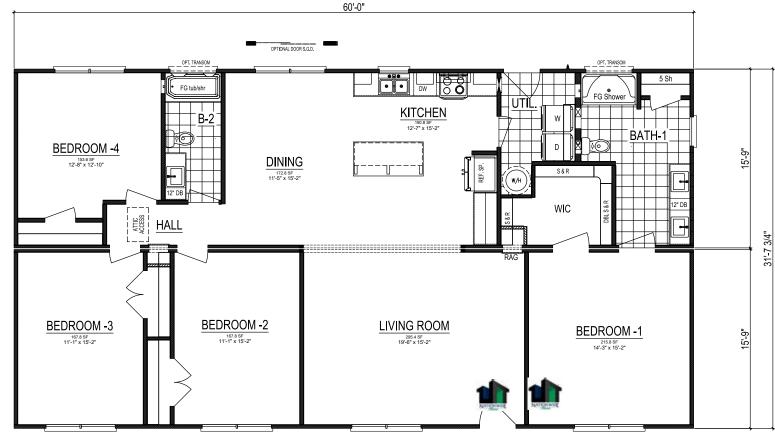

### **HORIZON II XL**

**Total Finished Area:** 1,899 Sq. Ft.

**Dimensions:** 60'0"W x 31'8"D

4 Bedrooms 2 Bathrooms

Open-Concept

Split-Bedroom Design

Extended Kitchen Island

Central Utility Room

Walk-in Closet

Rectangular Lavatory Sinks

nationwide-homes.com facebook.com/nationwidehome instagram.com/nationwidehomes

# **HORIZON II XL**

Optional Four Bedroom

### **Shown with Optional Interior and Exterior Features**

These are artist renditions for sales purposes only. Refer to working drawings for actual dimensions. © 2023 Nationwide Homes (Spring 2023)