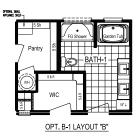

### **HORIZON II XL**

**Total Finished Area:** 1,899 Sq. Ft.

**Dimensions:** 60'0"W x 31'8"D

3 Bedrooms 2 Bathrooms

Open-Concept

Split-Bedroom Design

Extended Kitchen Island

Den/Office Flex Space

Central Utility Room

Walk-in Closet

Rectangular Lavatory Sinks

nationwide-homes.com facebook.com/nationwidehome instagram.com/nationwidehomes