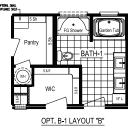

3+ Bedrooms

2 Bathrooms

### **HORIZON II XL**

**Total Finished Area:** 1,899 Sq. Ft.

**Dimensions:** 60'0"W x 31'8"D

3 Bedrooms 2 Bathrooms

Open-Concept

Split-Bedroom Design

Extended Kitchen Island

Walk-in Kitchen Pantry

**Expansive Utility Room** 

Walk-in Closet

Rectangular Lavatory Sinks

nationwide-homes.com facebook.com/nationwidehome instagram.com/nationwidehomes