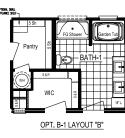

### **HORIZON II XL**

**Total Finished Area:** 1,899 Sq. Ft.

**Dimensions:** 60'0"W x 31'8"D

4 Bedrooms 2 Bathrooms

Open-Concept

Split-Bedroom Design

Extended Kitchen Island

Central Utility Room

Walk-in Closet

Rectangular Lavatory Sinks

nationwide-homes.com facebook.com/nationwidehome instagram.com/nationwidehomes

# **HORIZON II XL**

Optional Four Bedroom